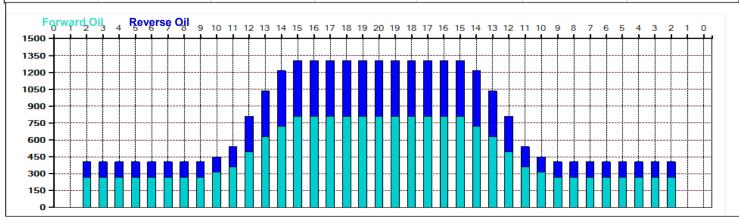

## Piteå Open 2019

5

Oil Pattern Distance: 43 Feet **Reverse Brush Drop:** 43 Feet Oil Per Board: 45 uL 10.665 mL 28.935 mL **Forward Oil Total:** 18.27 mL **Reverse Oil Total: Volume Oil Total:** Reverse Boards Crossed: 237 Boards 643 Boards Forward Boards Crossed: 406 Boards **Total Boards Crossed:** 

| 4 | Start | Stop | Loads | Speed | Crossed | Start | End  | Feet | T.Oil |
|---|-------|------|-------|-------|---------|-------|------|------|-------|
| 1 | 2L    | 2R   | 6     | 14    | 222     | 0.0   | 9.9  | 9.9  | 9990  |
| 2 | 10L   | 10R  | 1     | 14    | 21      | 9.9   | 11.8 | 1.9  | 945   |
| 3 | 11L   | 11R  | 1     | 14    | 19      | 11.8  | 13.7 | 1.9  | 855   |
| 4 | 12L   | 12R  | 3     | 14    | 51      | 13.7  | 19.6 | 5.9  | 2295  |
| 5 | 13L   | 13R  | 3     | 18    | 45      | 19.6  | 27.2 | 7.6  | 2025  |
| 6 | 14L   | 14R  | 2     | 18    | 26      | 27.2  | 32.3 | 5.1  | 1170  |
| 7 | 15L   | 15R  | 2     | 18    | 22      | 32.3  | 37.4 | 5.1  | 990   |
| 8 | 2L    | 2R   | 0     | 22    | 0       | 37.4  | 41.0 | 3.6  | 0     |
| 9 | 2L    | 2R   | 0     | 26    | 0       | 41.0  | 43.0 | 2.0  | 0     |
|   |       |      |       |       |         |       |      |      |       |

|   | Start | Stop | Loads | Speed | Crossed | Start | End  | Feet  | T.Oil |  |  |
|---|-------|------|-------|-------|---------|-------|------|-------|-------|--|--|
| 1 | 2L    | 2R   | 0     | 26    | 0       | 43.0  | 24.0 | -19.0 | 0     |  |  |
| 2 | 14L   | 14R  | 2     | 14    | 26      | 24.0  | 20.1 | -3.9  | 1170  |  |  |
| 3 | 13L   | 13R  | 2     | 14    | 30      | 20.1  | 16.2 | -3.9  | 1350  |  |  |
| 4 | 12L   | 12R  | 3     | 14    | 51      | 16.2  | 10.3 | -5.9  | 2295  |  |  |
| 5 | 11L   | 11R  | 1     | 10    | 19      | 10.3  | 8.9  | -1.4  | 855   |  |  |
| 6 | 2L    | 2R   | 3     | 10    | 111     | 8.9   | 4.7  | -4.2  | 4995  |  |  |
| 7 | 2L    | 2R   | 0     | 10    | 0       | 4.7   | 0.0  | -4.7  | 0     |  |  |
|   |       |      |       |       |         |       |      |       |       |  |  |
|   |       |      |       |       |         |       |      |       |       |  |  |
|   |       |      |       |       |         |       |      |       |       |  |  |
|   |       |      |       |       |         |       |      |       |       |  |  |
|   |       |      |       |       |         |       |      |       |       |  |  |
|   |       |      |       |       |         |       |      |       |       |  |  |
|   |       |      |       |       |         |       |      |       |       |  |  |
|   |       |      |       |       |         |       |      |       |       |  |  |
| 4 |       |      |       |       |         |       |      |       |       |  |  |